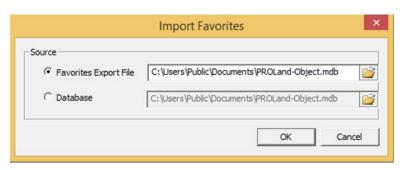

#### **Import/Export Favorites -**

This new utility allows users to share "favorites" between computers. Simply create your favorite items on one computer and then export those favorites to the second computer.

The new tool allows anyone using more than one computer to ensure that any additional computers are all using the same preferred list of favorite design elements.

Drafix Software, Inc. 800-231-8574