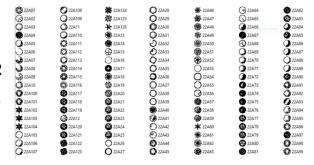

### 2016 Bonus Symbols -

We have added over 100 new CAD symbols that you can incorporate into your drawings. They will be found in their own custom category; Version 22 Bonus Symbols. You can easily replace an existing symbol with one of these new custom symbols.