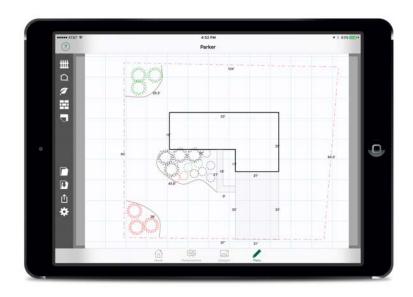

## What's New in PRO Landscape Version 22

Companion CAD – PRO
Landscape Companion
contains a new CAD
component which allows
users to measure and
design the site in a scaled
drawing right on your
tablet. The drawing can
then be transferred right to
the computer for additional
modifications and design.
Easily draw property lines,
foundation walls, edging,
and even specific plant
materials.