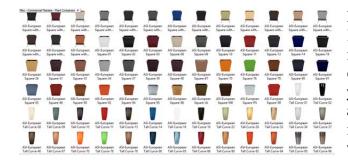

Interiorscape Enhancements – In addition to the 14,000 total images, there are also over 2,000 commercial planter images for you to choose from. We've also added an option to search for interior plants. Great for those who are designing interiorscapes.