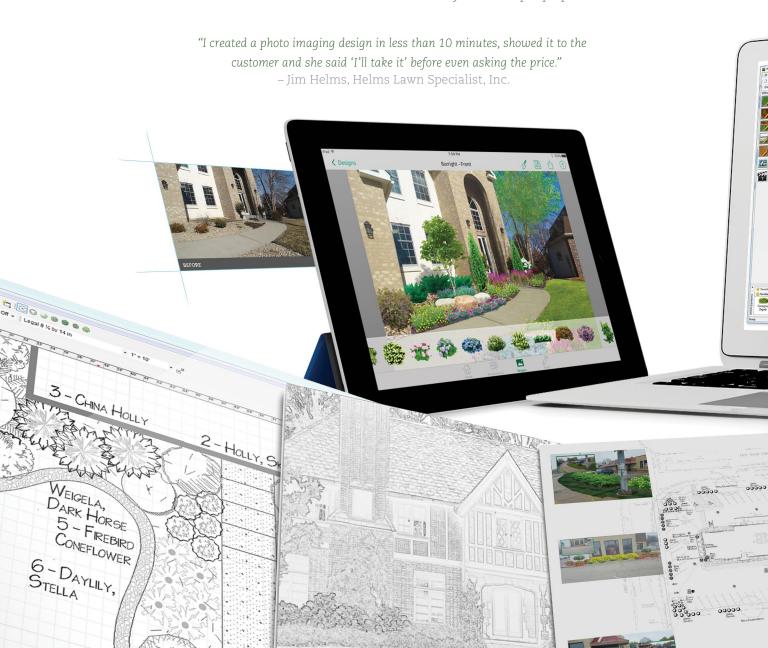

### FIRST IMPRESSIONS ARE EVERYTHING

Designing on-site with your tablet will quickly turn prospects into customers.

We all know pictures are worth a thousand words and this is why the PRO Landscape Companion app is not only powerful, but the ultimate tool to communicate ideas quickly and win over customers.

## Instant photo imaging designs will help you close the sale

Snap a photo with your iPad $^{\odot}$  or Android $^{\cdots}$  tablet and start designing immediately.

Drag/drop plants and create patterns from grass, mulch and pavers.

Use locally stored images or access the entire PRO Landscape library of 17,000+ images online, directly from your tablet.

### Create scaled CAD drawings on-site

Designs can include property line, building shell, pavers, edging and plants.

Transfer your design to your desktop/laptop so there is no duplicated effort.

### Create quick bids right in the app

Once your design is complete, simply click to create an instant quote.

Plant sizes and prices are exactly the same as on your desktop/laptop version.

"I never thought I could use CAD but PRO Landscape has made it so easy and intuitive."