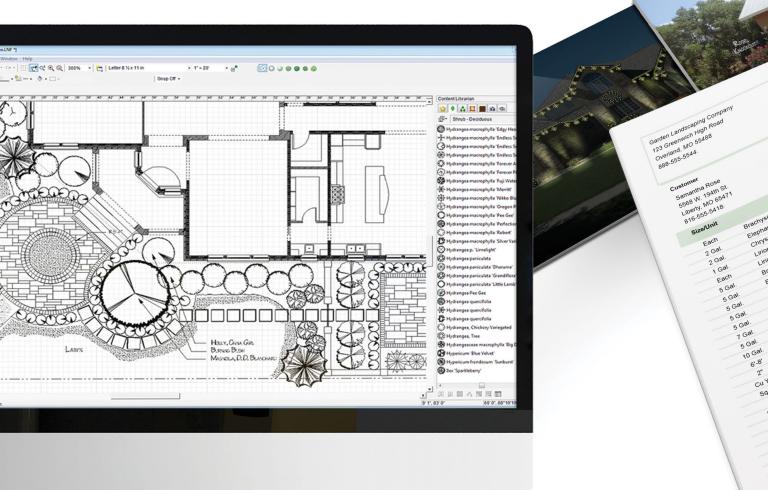

## Instant quantity takeoffs, 3D designs, and print ready drawings

Saves you time by automatically calculating length, area and volume for edging, walls, pavers, mulch, irrigation and more.

Generate 3D walkthroughs and flyovers from your CAD drawings.

Create large, to scale, print-ready PDF files in seconds.

## **CLOSE SALES WITH WINNING PROPOSALS**

Increase your close rate with accurate, complete, professional proposals.

### Create instant quotes from your photo imaging or CAD projects

Proposals can include a cover page, quote, material list, plant information, and much more.

Easily make accurate quotes by entering your own pricing, including labor and tax rates.

Personalize your quotes by including your company logo and information on all your proposals.