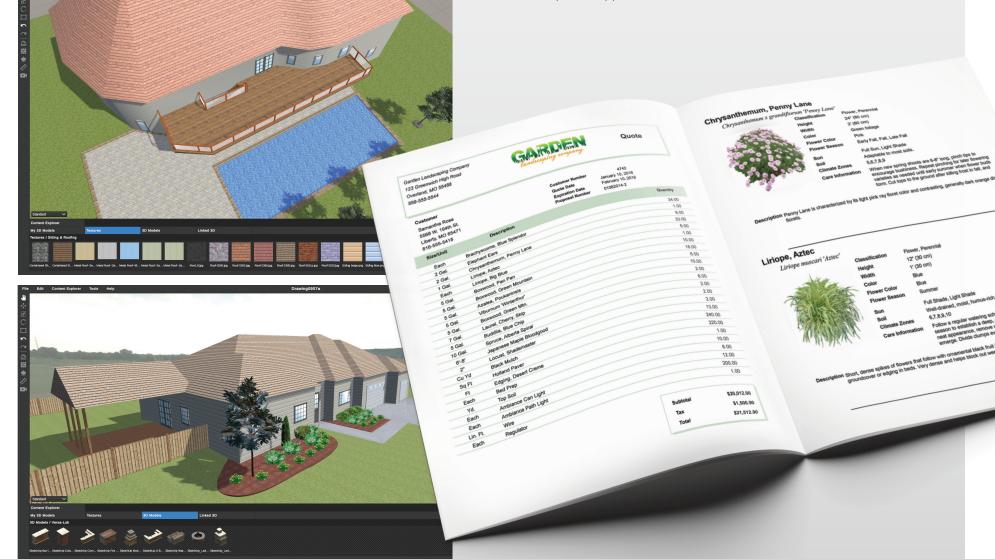

## Bring Your Designs to Life with 3D

3D Editor gives you the power to add depth and perspective to your plans.

## Create remarkable 3D renderings right from your newly created CAD drawings.

- Define your 3D parameters including length, width and depth
- Apply your favorite patterns and textures to design elements
- Go beyond plants and create decking, fencing, arbors, pergolas, pools and more
- Give your customers something extra with 3D walkthroughs and flyovers.

## Seal the Deal with Stunning Proposals

Increase your close rate with accurate, complete, professional proposals.

Easily produce proposal booklets including a cover page, price quote, materials list, and detailed plant information.

- Enter your own pricing as well as both labor and tax rates to make the proposal accurate to your specific needs
- Personalize your quotes by including your company logo and contact information on all of your proposals
- Proposals can be easily printed and delivered or exported to PDF format for emailing
- Create quick quotes right onsite using the PRO Landscape Companion app