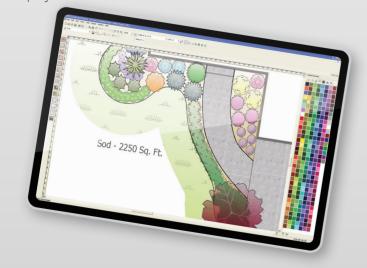

Details Will Make the Difference

Easy-to-learn and easy-to-use landscape specific CAD helps you plan accurately.

#### Easily create precise drawings at any size or scale to help your ideas become reality.

- Start quickly from your measurements, a CAD or PDF file, survey/plot plan, satellite image or drone photo.
- Create base drawings on site using the Companion app.
- Included are thousands of symbols and patterns assigned to specific plant species, pavers, groundcover and more.
- Design residential or commercial projects in either black and white or full color.
- Instantly calculate quantity takeoffs including length, area and volume for edging, walls, pavers, mulch, irrigation pipe and more.
- Add design details like material callouts, plant legends, title blocks and project dimensions.