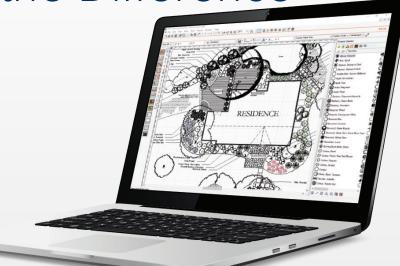

Details Will Make the Difference

Easy-to-learn and easy-to-use landscape specific CAD helps you plan accurately.

#### Easily create precise drawings at any size or scale to help your ideas become reality.

- Start quickly from your measurements, a CAD or PDF file, survey/plot plan, satellite image or drone photo.
- Create base drawings on site using the Companion app.
- Included are thousands of symbols and patterns assigned to specific plant species, pavers, groundcover and more.
- Design residential or commercial projects in either black and white or full color.
- Instantly calculate quantity takeoffs including length, area and volume for edging, walls, pavers, mulch, irrigation pipe and more.
- Add design details like material callouts, plant legends, title blocks and project dimensions.