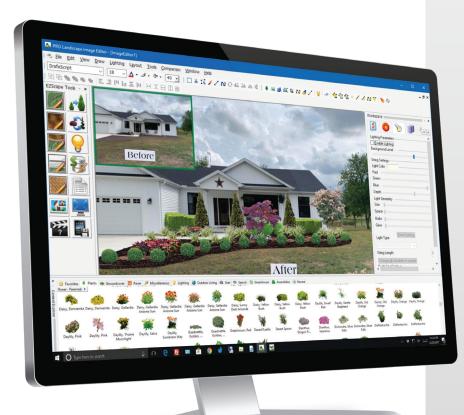

# Make an Amazing First Impression

Instant photo imaging designs will help you make the sale!

## Create impressive visual designs from actual photographs of your customers' property.

- Use powerful cloning tools to cover up existing landscaping.
- Choose elements for your drawing from over 19,000 high-quality images of zone-specific plant material, groundcover, hardscapes and more.
- Create amazing night and holiday lighting designs from a picture taken during the daytime.
- Design and present your photo imaging projects with the PRO Landscape Companion app.